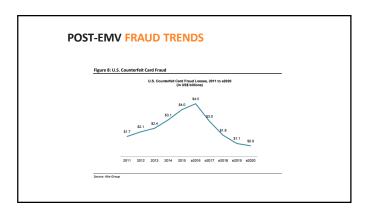

## Figure 1: Chip Card Issuance Trajectory U.S. Chip Card Issuance Trajectory, 2813 to a2228 U.S. Chip Card Issuance Trajectory, 2813 to a2228 U.S. Chip Card Issuance Trajectory, 2813 to a2228 Debit EMV Card Issuance - 2015 - 25% of US debit cards will be EMV cards - 2016 - 57% of US debit cards will be EMV cards - 2018 - 89% of US debit cards will be EMV cards - 2018 - 89% of US debit cards will be EMV cards - 2019 - 96% of US debit cards will be EMV cards