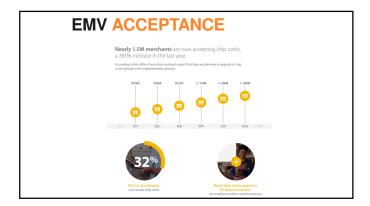

## Figure 1: Chip Card Issuance Trajectory U.S. Chip Card Issuance Trajectory, 2813 to a2228 U.S. Chip Card Issuance Trajectory, 2813 to a2228 U.S. Chip Card Issuance Trajectory, 2813 to a2228 Debit EMV Card Issuance - 2015 - 25% of US debit cards will be EMV cards - 2016 - 57% of US debit cards will be EMV cards - 2018 - 89% of US debit cards will be EMV cards - 2018 - 89% of US debit cards will be EMV cards - 2019 - 96% of US debit cards will be EMV cards