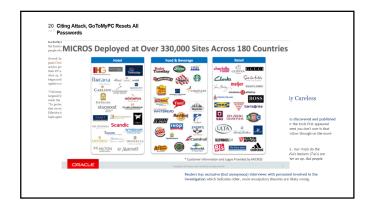

Any sufficiently **advanced technology** is indistinguishable from **magic**.

- Arthur C. Clarke







## 

## Figure 1: Chip Card Issuance Trajectory U.S. Chip Card Issuance Trajectory, 2813 to a2228 U.S. Chip Card Issuance Trajectory, 2813 to a2228 U.S. Chip Card Issuance Trajectory, 2813 to a2228 Debit EMV Card Issuance - 2015 - 25% of US debit cards will be EMV cards - 2016 - 57% of US debit cards will be EMV cards - 2018 - 89% of US debit cards will be EMV cards - 2018 - 89% of US debit cards will be EMV cards - 2019 - 96% of US debit cards will be EMV cards









































| CSI                    |            |  |
|------------------------|------------|--|
| THANK YOU!             |            |  |
|                        | QUESTIONS? |  |
|                        |            |  |
| Matt.Herren@csiweb.com |            |  |