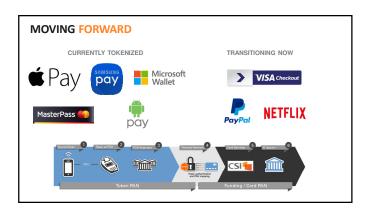

Any sufficiently **advanced technology** is indistinguishable from **magic**.

- Arthur C. Clarke







## 

## Figure 1: Chip Card Issuance Trajectory U.S. Chip Card Issuance Trajectory, 2813 to a2228 U.S. Chip Card Issuance Trajectory, 2813 to a2228 U.S. Chip Card Issuance Trajectory, 2813 to a2228 Debit EMV Card Issuance - 2015 - 25% of US debit cards will be EMV cards - 2016 - 57% of US debit cards will be EMV cards - 2018 - 89% of US debit cards will be EMV cards - 2018 - 89% of US debit cards will be EMV cards - 2019 - 96% of US debit cards will be EMV cards









































| CSI                    |            |  |
|------------------------|------------|--|
| THANK YOU!             |            |  |
|                        | QUESTIONS? |  |
|                        |            |  |
| Matt.Herren@csiweb.com |            |  |