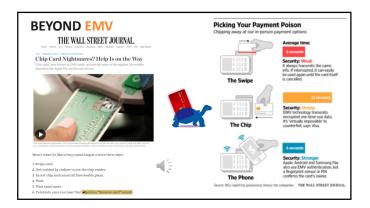

## Figure 1: Chip Card Issuance Trajectory U.S. Chip Card Issuance Trajectory, 2813 to a2228 U.S. Chip Card Issuance Trajectory, 2813 to a2228 U.S. Chip Card Issuance Trajectory, 2813 to a2228 Debit EMV Card Issuance - 2015 - 25% of US debit cards will be EMV cards - 2016 - 57% of US debit cards will be EMV cards - 2018 - 89% of US debit cards will be EMV cards - 2018 - 89% of US debit cards will be EMV cards - 2019 - 96% of US debit cards will be EMV cards