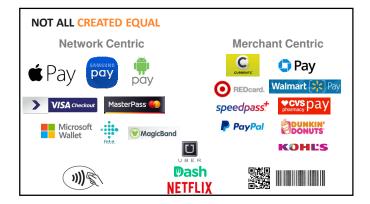

Any sufficiently **advanced technology** is indistinguishable from **magic**.

- Arthur C. Clarke







## 

## Figure 1: Chip Card Issuance Trajectory U.S. Chip Card Issuance Trajectory, 2813 to a2228 U.S. Chip Card Issuance Trajectory, 2813 to a2228 U.S. Chip Card Issuance Trajectory, 2813 to a2228 Debit EMV Card Issuance - 2015 - 25% of US debit cards will be EMV cards - 2016 - 57% of US debit cards will be EMV cards - 2018 - 89% of US debit cards will be EMV cards - 2018 - 89% of US debit cards will be EMV cards - 2019 - 96% of US debit cards will be EMV cards









































| CSI                    |            |  |
|------------------------|------------|--|
| THANK YOU!             |            |  |
|                        | QUESTIONS? |  |
|                        |            |  |
| Matt.Herren@csiweb.com |            |  |