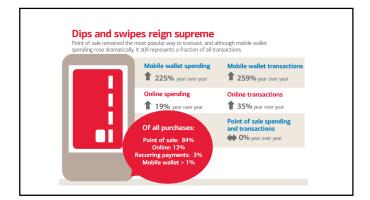

Any sufficiently **advanced technology** is indistinguishable from **magic**.

- Arthur C. Clarke







## 

## Figure 1: Chip Card Issuance Trajectory U.S. Chip Card Issuance Trajectory, 2813 to a2228 U.S. Chip Card Issuance Trajectory, 2813 to a2228 U.S. Chip Card Issuance Trajectory, 2813 to a2228 Debit EMV Card Issuance - 2015 - 25% of US debit cards will be EMV cards - 2016 - 57% of US debit cards will be EMV cards - 2018 - 89% of US debit cards will be EMV cards - 2018 - 89% of US debit cards will be EMV cards - 2019 - 96% of US debit cards will be EMV cards









































| CSI                    |            |  |
|------------------------|------------|--|
| THANK YOU!             |            |  |
|                        | QUESTIONS? |  |
|                        |            |  |
| Matt.Herren@csiweb.com |            |  |